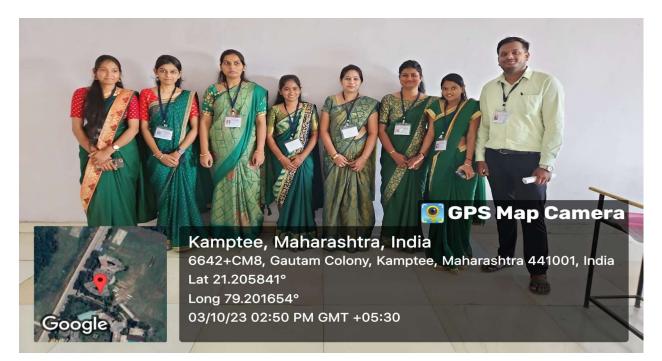

On the occasion of Teachers' day, 5<sup>th</sup> September, the nature is full of green, Harit-Gruh (Green House) manages the program. Green colour is the colour of life,

renewal, nature. Students expresses their thoughts on Guru-Shishya Parampara that has flourished since vedic age. Various games are arranged. Students are bound to use the colour in everything they are planning.