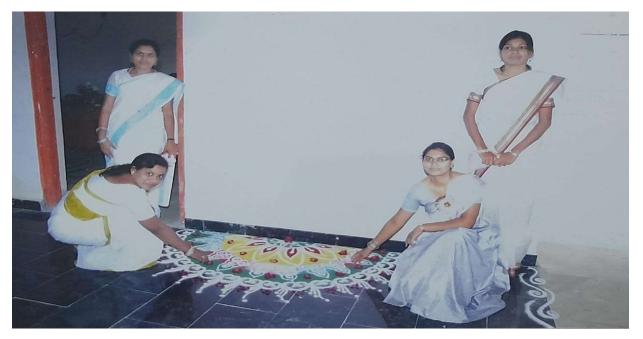

On the birth anniversary of Mahatma Gandhi, 2<sup>nd</sup> October, Shwet Gruh (White house) organizes various activities like skit, speech, share some incidences in life of Mahatma Gandhi. White colour theme will be followed.